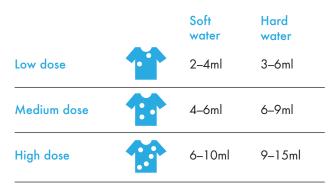

Dosage per 1kg of dry weight laundry

#### How to use

Inject automatically via an Ideal automatic dosing system. Most processing in a conventional washer-extractor can be done with a one wash process.

See dosing table opposite.

For further process information speak to an Ideal technical representative.